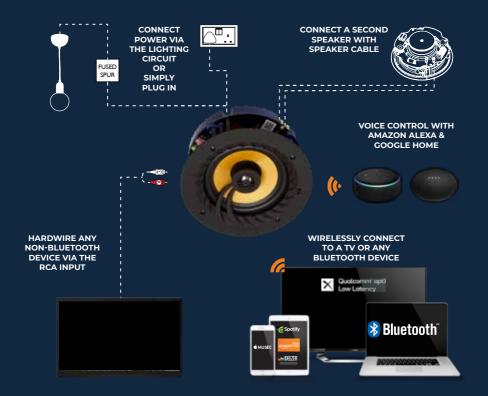

### **CONNECTIONS DIAGRAM**

#### LITHE-LINK

For larger areas, connect up to 6 ceiling speakers together