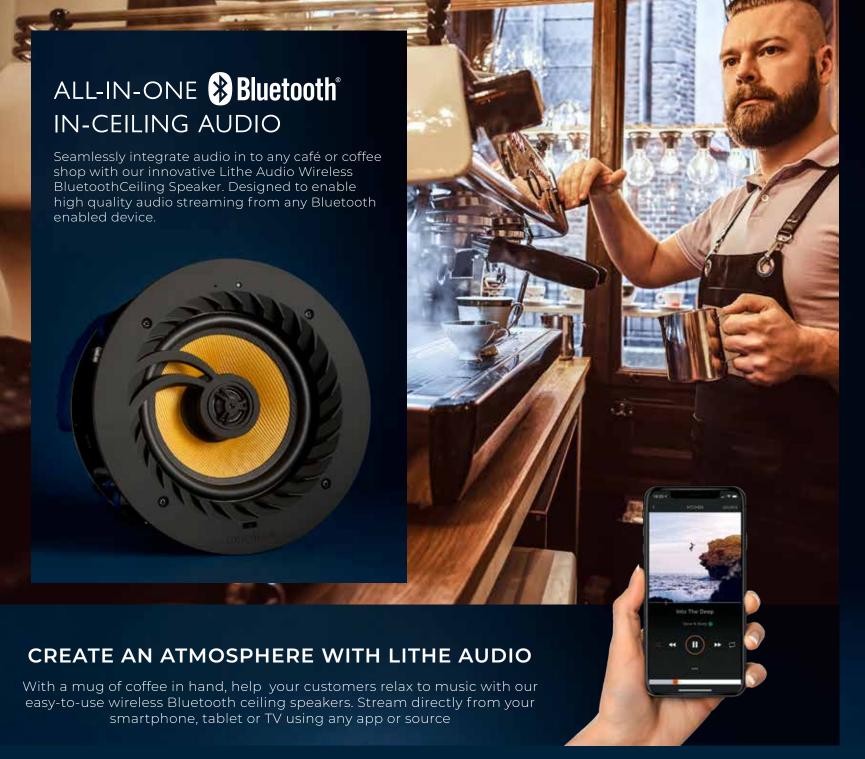

#### PERFECT FOR COFFEE SHOPS

Discreet, wireless and easy to retrofit into any room

#### **ALL-IN-ONE SYSTEM**

Save precious cupboard space with our built-in amplifier

#### STREAM FROM ANY APP

Use any of your favorite apps and playlists for music and ambient sounds